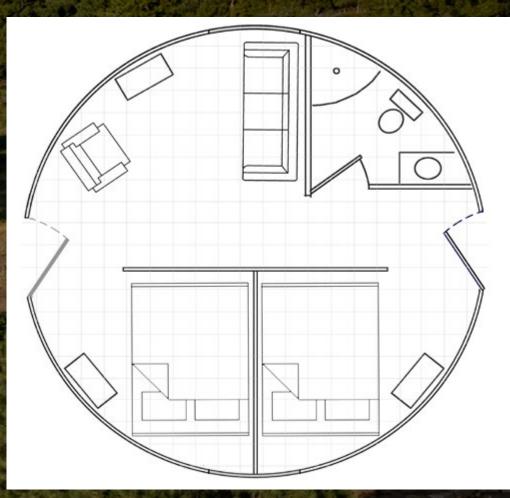

#### YURT DETAILS AND FLOOR PLAN

The property includes two yurts. Each yurt is 20 feet in diameter totaling 360 sq.ft. and reside on 30'x40' decks. Yurt interiors need to be completed w/ pine tong-in-groove slats that are included, along with cabinets and countertops.