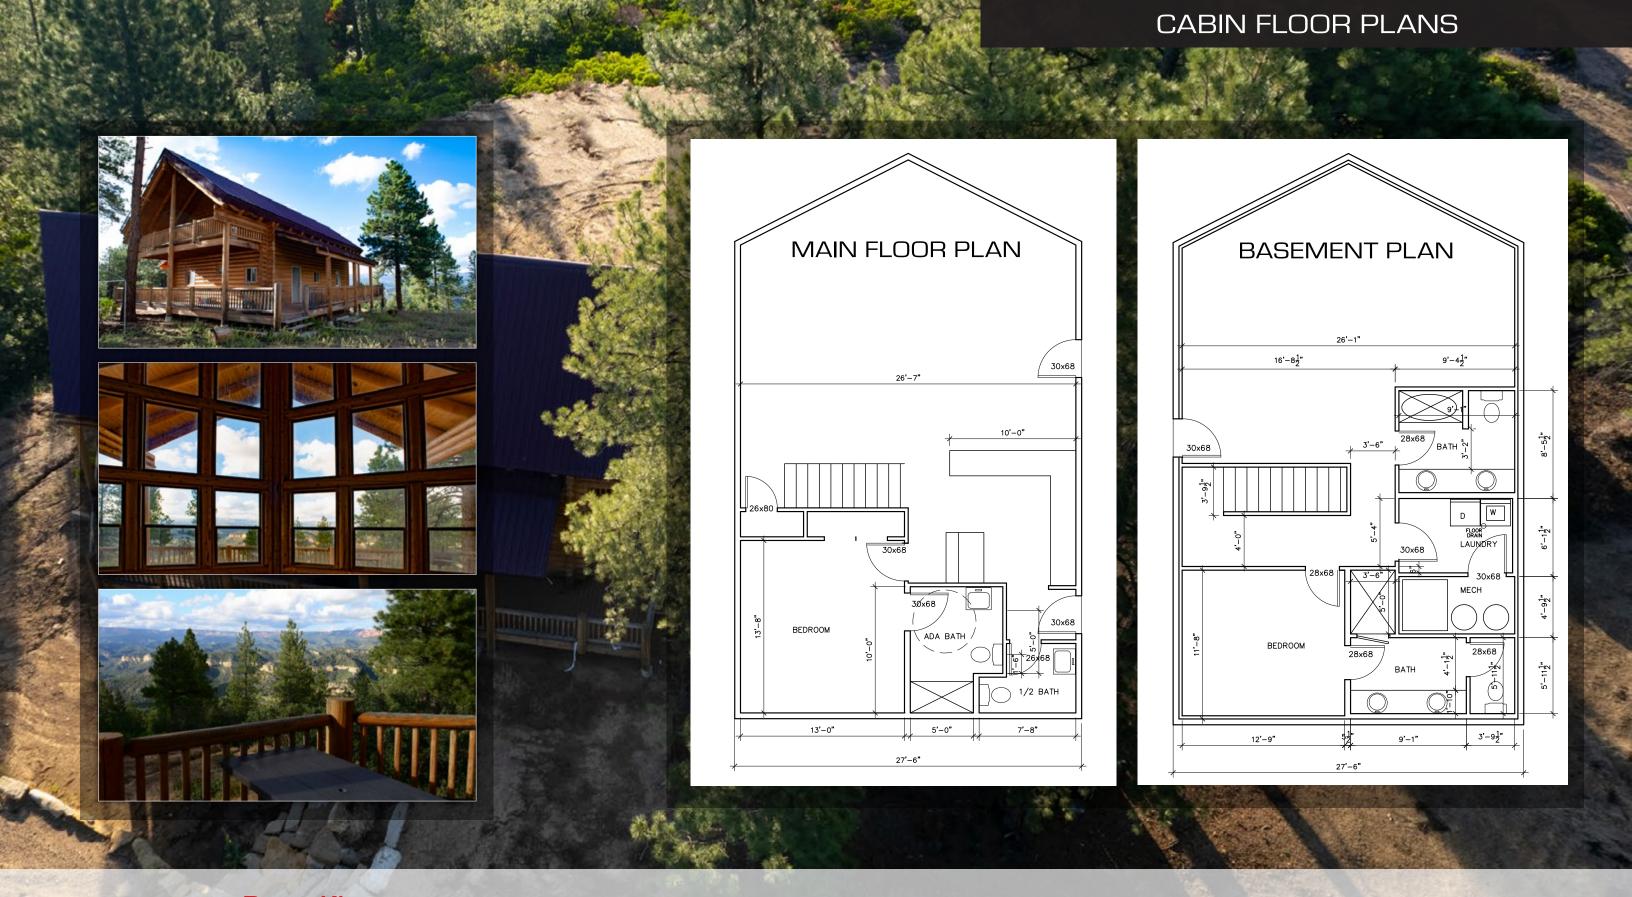

#### **DETAILS ABOUT THE CABIN**

- The property has an existing custom log cabin: 2,668 sq.ft., 4-bd and 4.5-baths is nearly complete, remaining interior needs trim, cabinets, countertops, sinks, toilets. All bathrooms are tiled (including showers).
- The cabin has an upstairs loft, a large living area with an amazing propane-gas fireplace. Basement has large bedroom, 2 full baths, large laundry room and tons of storage, a huge family room with room to sleep up to 12 people with bunk beds and storage space underneath the stairwell.
- The covered deck completely wraps around the cabin and features 360-degree views. The exterior landscaping showcases beautiful rock walls made with large-cut stones from the property and features a large fire pit for enjoying time with friends and family.