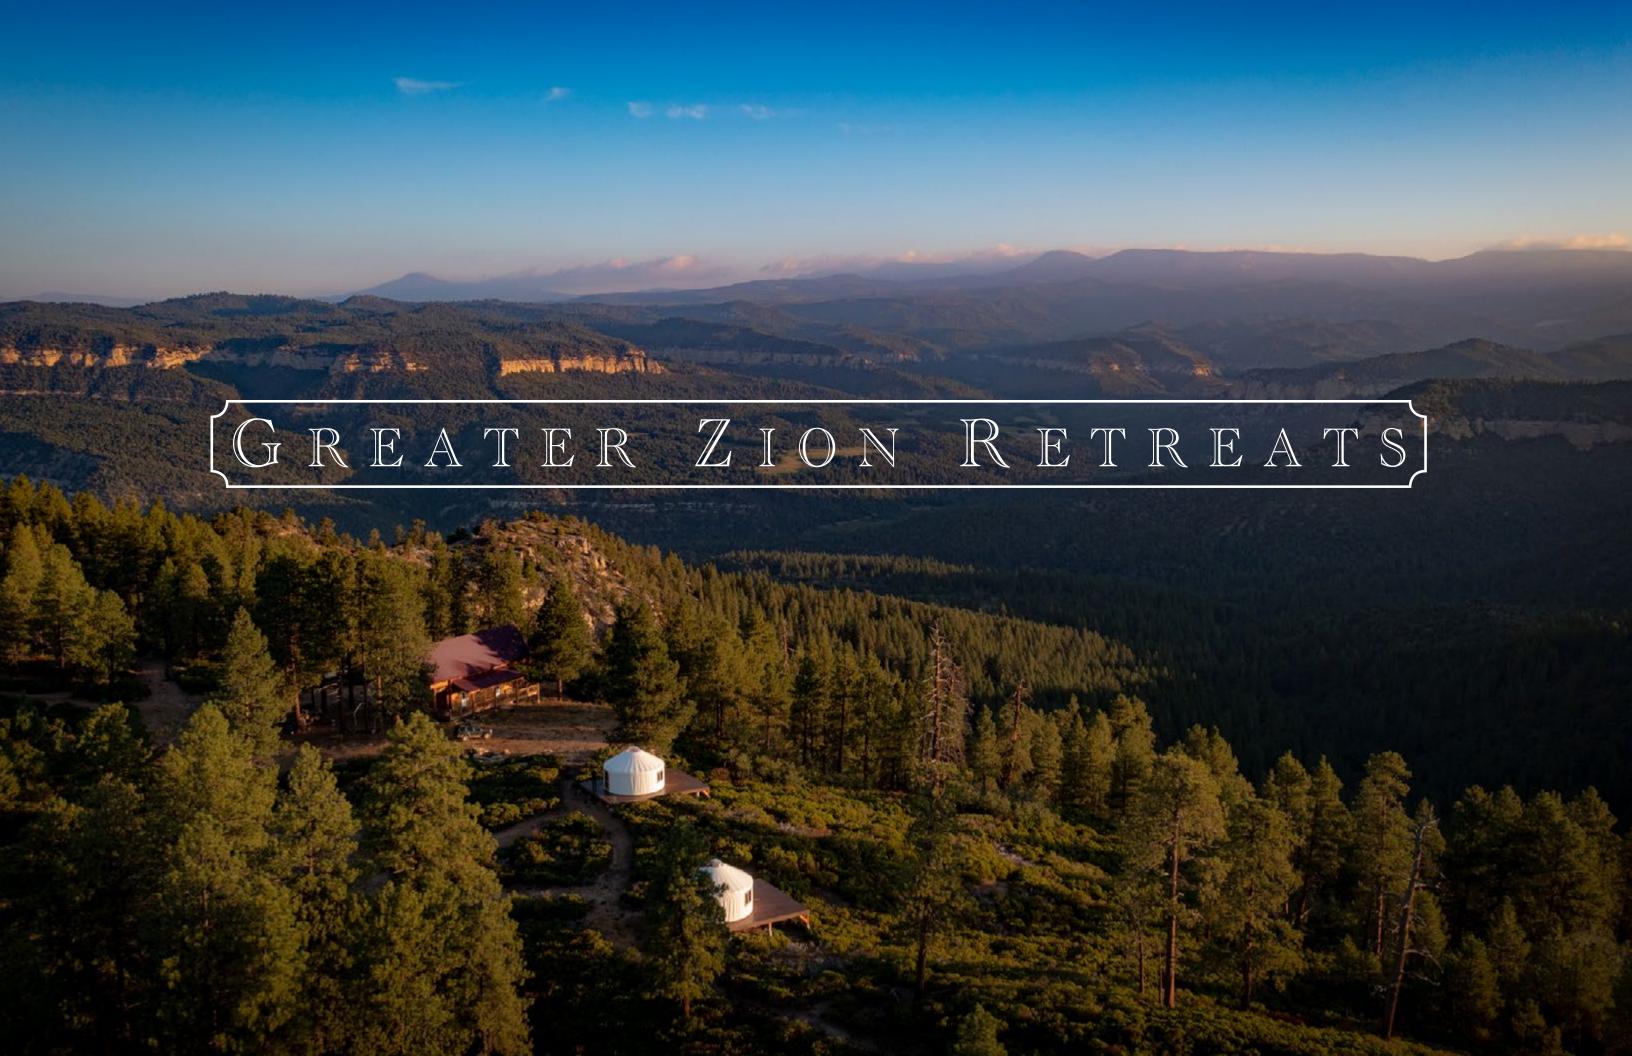

#### PROPERTY DETAILS

Incredible panoramic views in every direction! An amazing 633.65 acre ranch subdivided into 20 individual lots with a beautiful custom log cabin. Located above 8000 feet elevation on Tabletop Mesa and just outside Zion National Park. The property is less than 3.5 miles from the Zion Upper Narrows trail head. A rural unimproved subdivision located less than 20 miles from Zion National Park East entrance. A short drive to the many scenic and travel destinations, including St. George, Brian Head ski resort, Bryce Canyon, plus the national monuments Escalante Grand Staircase, Cedar Breaks, Cove Fort, Navajo Lake, Panguitch Lake, Lake Powell recreation area as well as Las Vegas.

## [GREATER ZION RETREATS]