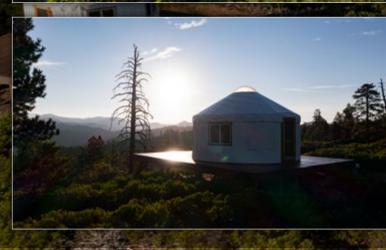

#### YURT DETAILS AND FLOOR PLAN

The property includes two yurts. Each yurt is 20 feet in diameter totaling 360 sq.ft. and reside on 30'x40' decks. Yurt interiors need to be completed w/ pine tong-in-groove slats that are included, along with cabinets and countertops.