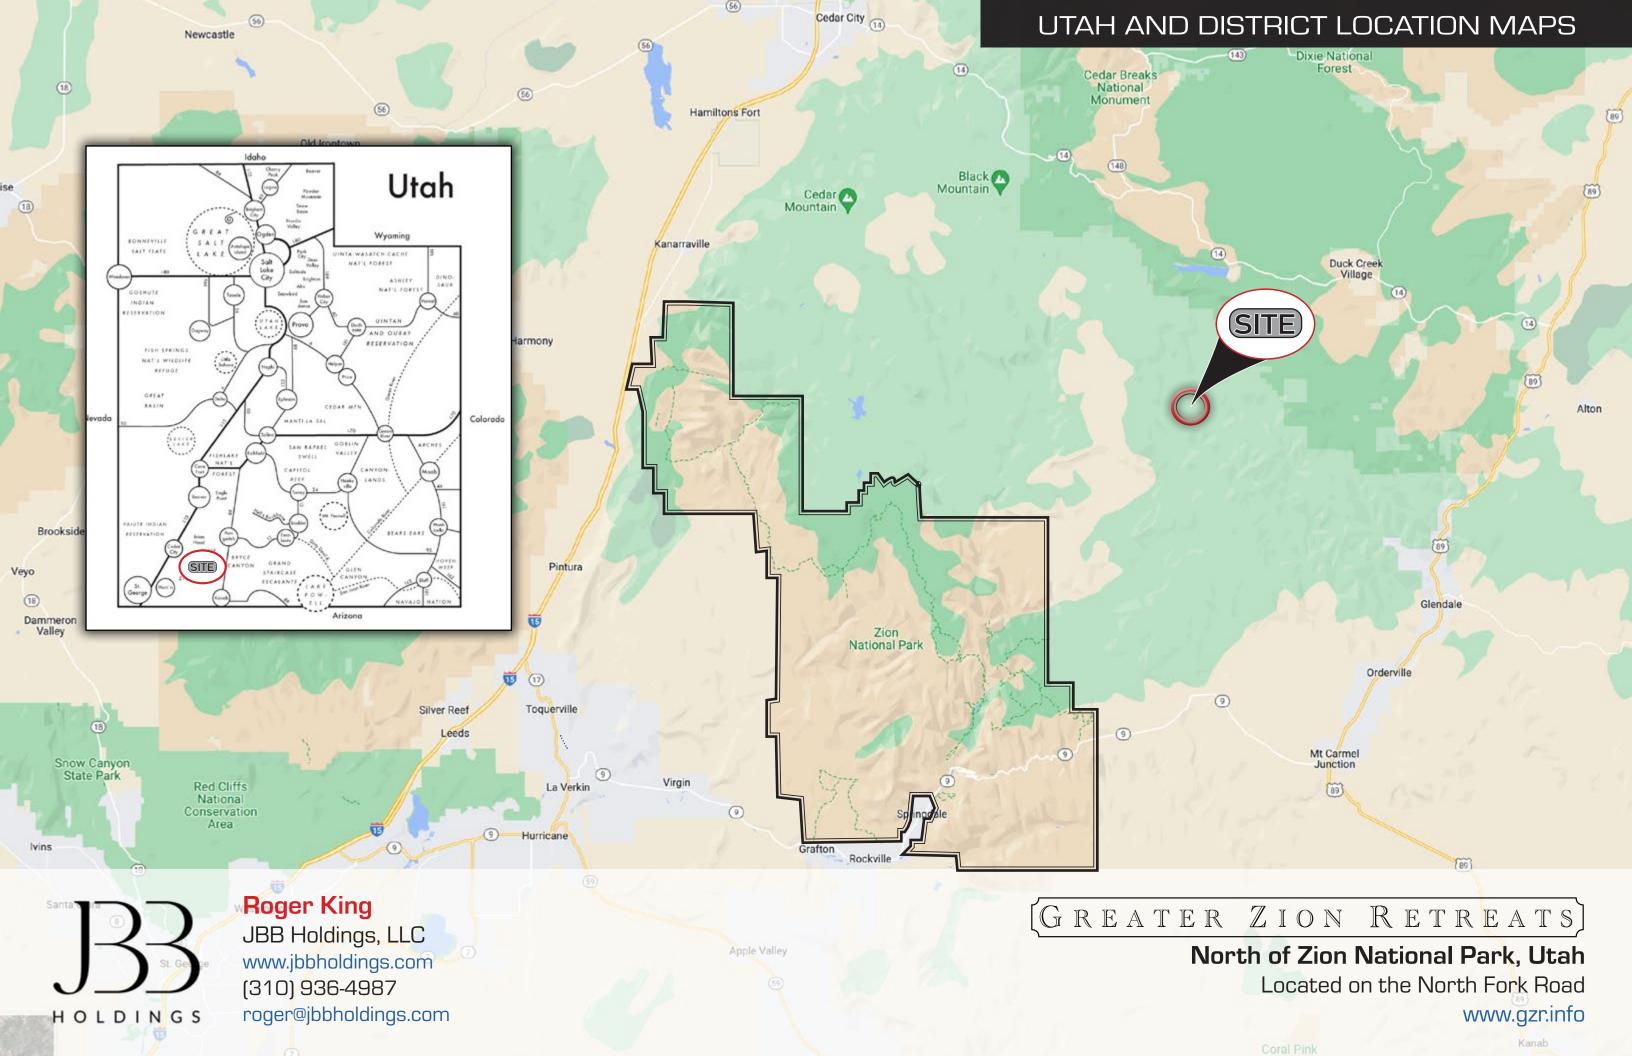

#### PROPERTY DETAILS

Incredible panoramic views in every direction! An amazing 633.65 acre ranch subdivided into 20 individual lots with a beautiful custom log cabin. Located above 8000 feet elevation on Tabletop Mesa and just outside Zion National Park. The property is less than 3.5 miles from the Zion Upper Narrows trail head. A rural unimproved subdivision located less than 20 miles from Zion National Park East entrance. A short drive to the many scenic and travel destinations, including St. George, Brian Head ski resort, Bryce Canyon, plus the national monuments Escalante Grand Staircase, Cedar Breaks, Cove Fort, Navajo Lake, Panguitch Lake, Lake Powell recreation area as well as Las Vegas.

#### Roger King

JBB Holdings, LLC

www.jbbholdings.com

(310) 936-4987 948 4985

roger@jbbholdings.com

deson

(GREATER ZION RETREATS)

North of Zion National Park, Utah

Located on the North Fork Road

(VAJO NATION

www.gzr.info