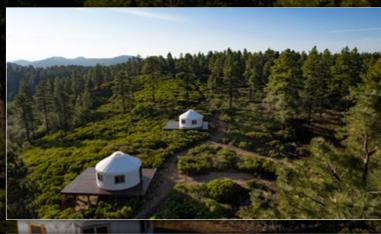

#### YURT DETAILS AND FLOOR PLAN

The property includes two yurts. Each yurt is 20 feet in diameter totaling 360 sq.ft. and reside on 30'x40' decks. Yurt interiors need to be completed w/ pine tong-in-groove slats that are included, along with cabinets and countertops.