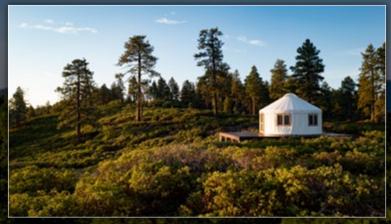

#### YURT DETAILS AND FLOOR PLAN

The property includes two yurts. Each yurt is 20 feet in diameter totaling 360 sq.ft. and reside on 30'x40' decks. Yurt interiors need to be completed w/ pine tong-in-groove slats that are included, along with cabinets and countertops.