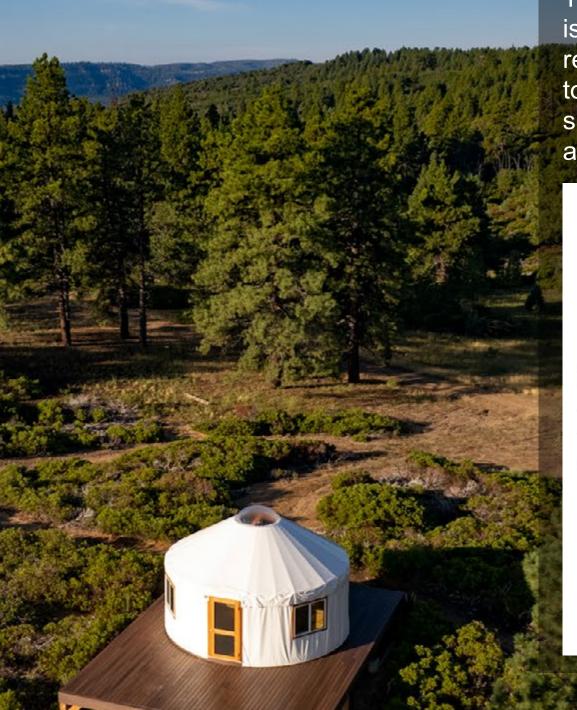

#### YURT DETAILS AND FLOOR PLAN

The property includes two yurts. Each yurt is 20 feet in diameter totaling 360 sq.ft. and reside on 30'x40' decks. Yurt interiors need to be completed w/ pine tong-in-groove slats that are included, along with cabinets and countertops.