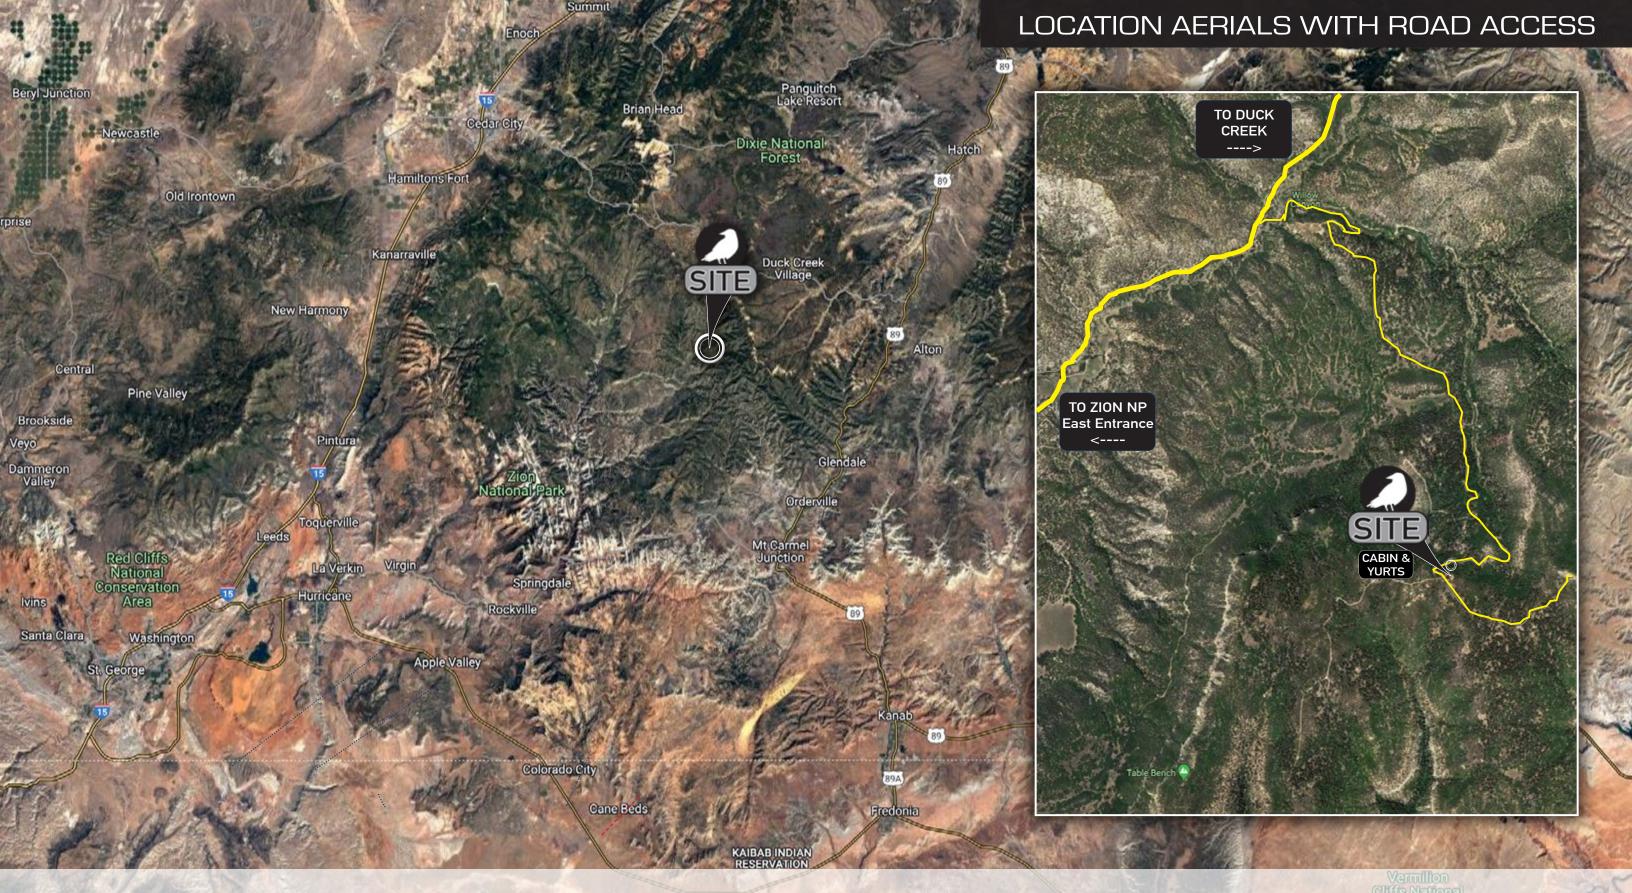

#### PROPERTY DETAILS

Incredible panoramic views in every direction! An amazing 633.65 acre ranch subdivided into 20 individual lots with a beautiful custom log cabin. Located above 8000 feet elevation on Tabletop Mesa and just outside Zion National Park. The property is less than 3.5 miles from the Zion Upper Narrows trail head. A rural unimproved subdivision located less than 20 miles from Zion National Park East entrance. A short drive to the many scenic and travel destinations, including St. George, Brian Head ski resort, Bryce Canyon, plus the national monuments Escalante Grand Staircase, Cedar Breaks, Cove Fort, Navajo Lake, Panguitch Lake, Lake Powell recreation area as well as Las Vegas.

Located on the North Fork Road

(VAJO NATION

www.gzr.info