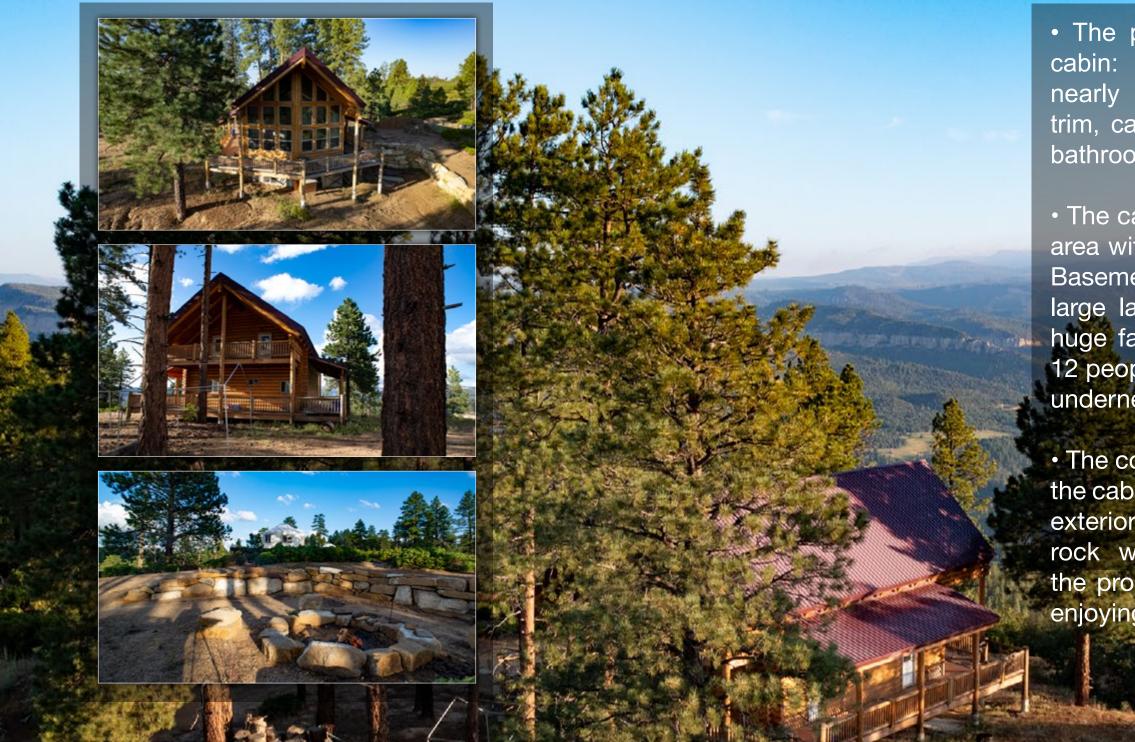

#### **DETAILS ABOUT THE CABIN**

- The property has an existing custom log cabin: 2,668 sq.ft., 4-bd and 4.5-baths is nearly complete, remaining interior needs trim, cabinets, countertops, sinks, toilets. All bathrooms are tiled (including showers).
- The cabin has an upstairs loft, a large living area with an amazing propane-gas fireplace. Basement has large bedroom, 2 full baths, large laundry room and tons of storage, a huge family room with room to sleep up to 12 people with bunk beds and storage space underneath the stairwell.
- The covered deck completely wraps around the cabin and features 360-degree views. The exterior landscaping showcases beautiful rock walls made with large-cut stones from the property and features a large fire pit for enjoying time with friends and family.