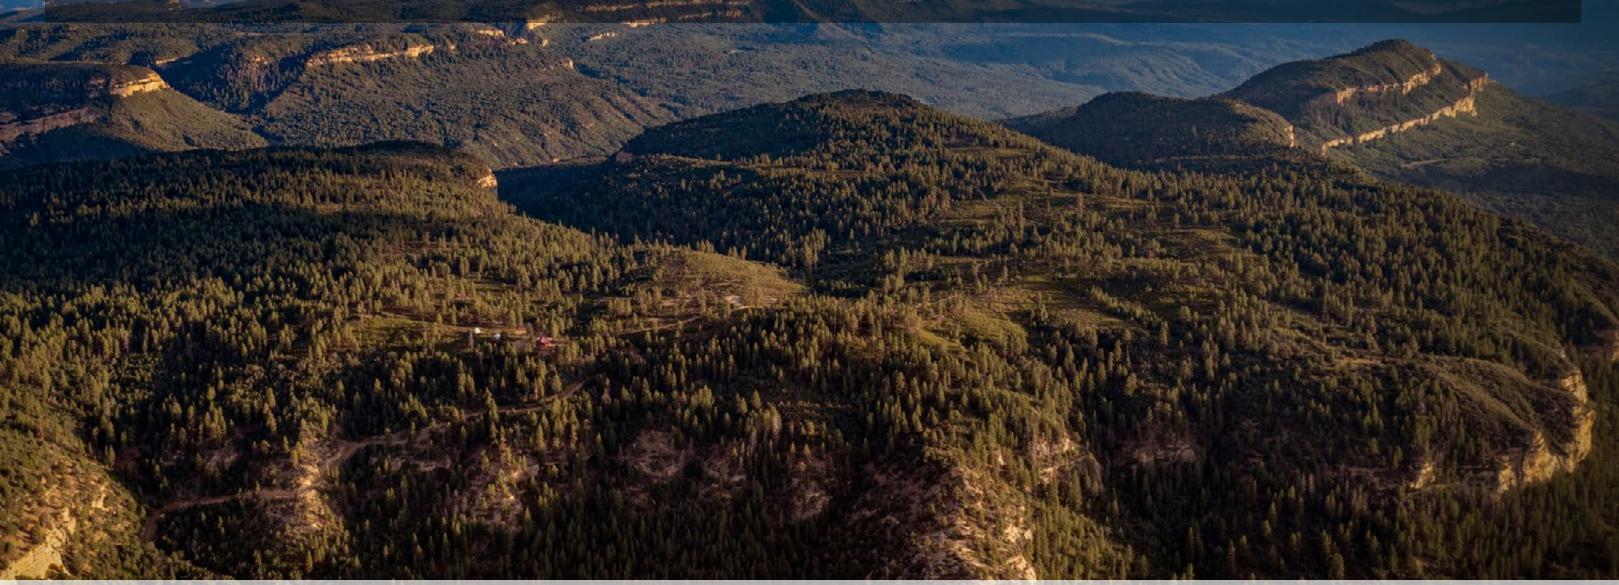

#### PROPERTY DETAILS

Incredible panoramic views in every direction! An amazing 633.65 acre ranch subdivided into 20 individual lots with a beautiful custom log cabin. Located above 8000 feet elevation on Tabletop Mesa and just outside Zion National Park. The property is less than 3.5 miles from the Zion Upper Narrows trail head. A rural unimproved subdivision located less than 20 miles from Zion National Park East entrance. A short drive to the many scenic and travel destinations, including St. George, Brian Head ski resort, Bryce Canyon, plus the national monuments Escalante Grand Staircase, Cedar Breaks, Cove Fort, Navajo Lake, Panguitch Lake, Lake Powell recreation area as well as Las Vegas.