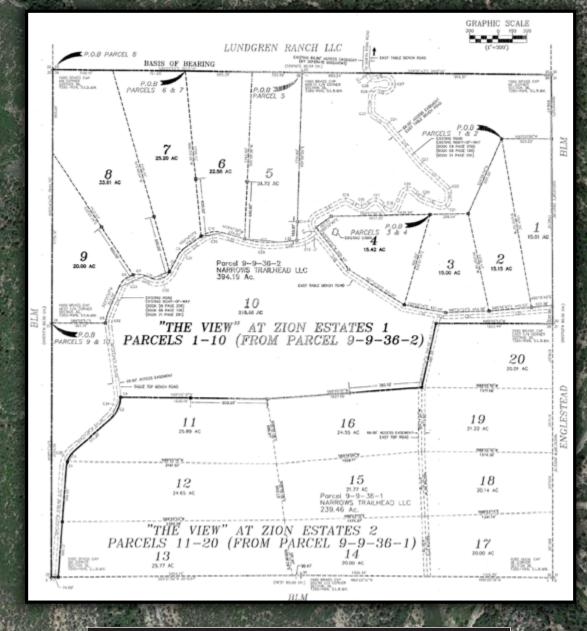

#### PROPERTY DETAILS

Incredible panoramic views in every direction! An amazing 633.65 acre ranch subdivided into 20 individual lots with a beautiful custom log cabin. Located above 8000 feet elevation on Tabletop Mesa and just outside Zion National Park. The property is less than 3.5 miles from the Zion Upper Narrows trail head. A rural unimproved subdivision located less than 20 miles from Zion National Park East entrance. A short drive to the many scenic and travel destinations, including St. George, Brian Head ski resort, Bryce Canyon, plus the national monuments Escalante Grand Staircase, Cedar Breaks, Cove Fort, Navajo Lake, Panguitch Lake, Lake Powell recreation area as well as Las Vegas.

### GREATER ZION RETREATS

**Roger King** 

JBB Holdings, LLC www.jbbholdings.com (310) 936-4987 roger@jbbholdings.com

CLICK HERE TO DOWNLOAD COMPLETE PLAT SUR-

Roger King
JBB Holdings, LLC
www.jbbholdings.com
(310) 936-4987
roger@jbbholdings.com