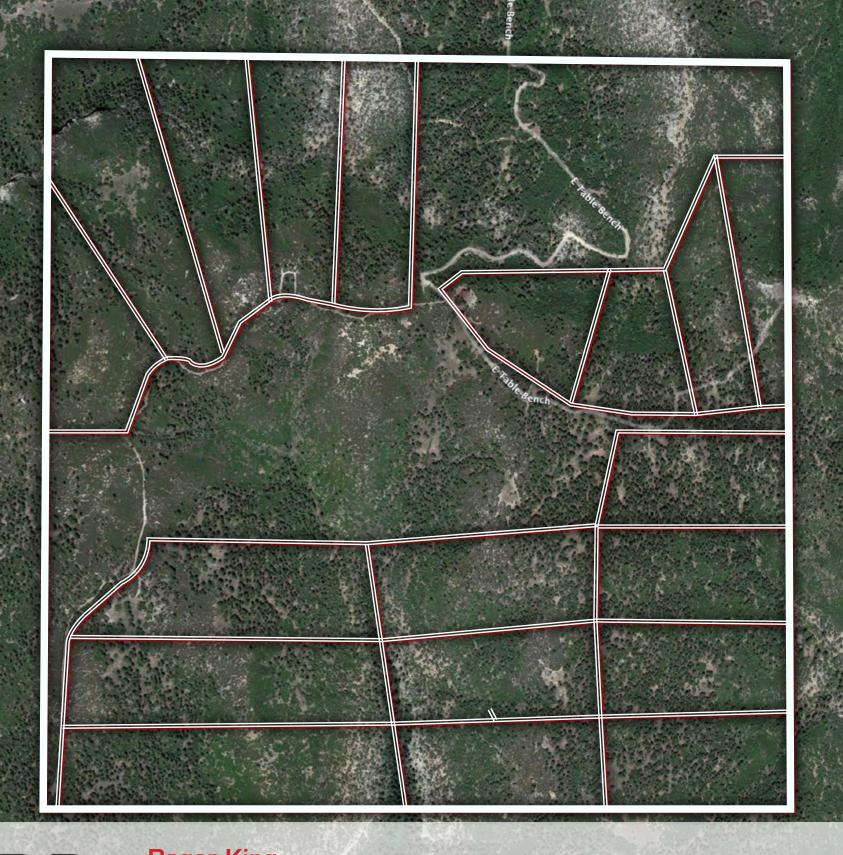

#### PROPERTY DETAILS

Incredible panoramic views in every direction! An amazing 633.65 acre ranch subdivided into 20 individual lots with a beautiful custom log cabin. Located above 8000 feet elevation on Tabletop Mesa and just outside Zion National Park. The property is less than 3.5 miles from the Zion Upper Narrows trail head. A rural unimproved subdivision located less than 20 miles from Zion National Park East entrance. A short drive to the many scenic and travel destinations, including St. George, Brian Head ski resort, Bryce Canyon, plus the national monuments Escalante Grand Staircase, Cedar Breaks, Cove Fort, Navajo Lake, Panguitch Lake, Lake Powell recreation area as well as Las Vegas.

### GREATER ZION RETREATS

**Roger King** 

JBB Holdings, LLC www.jbbholdings.com (310) 936-4987 roger@jbbholdings.com

CLICK HERE TO DOWNLOAD COMPLETE PLAT SUR-

Roger King
JBB Holdings, LLC
www.jbbholdings.com
(310) 936-4987
roger@jbbholdings.com