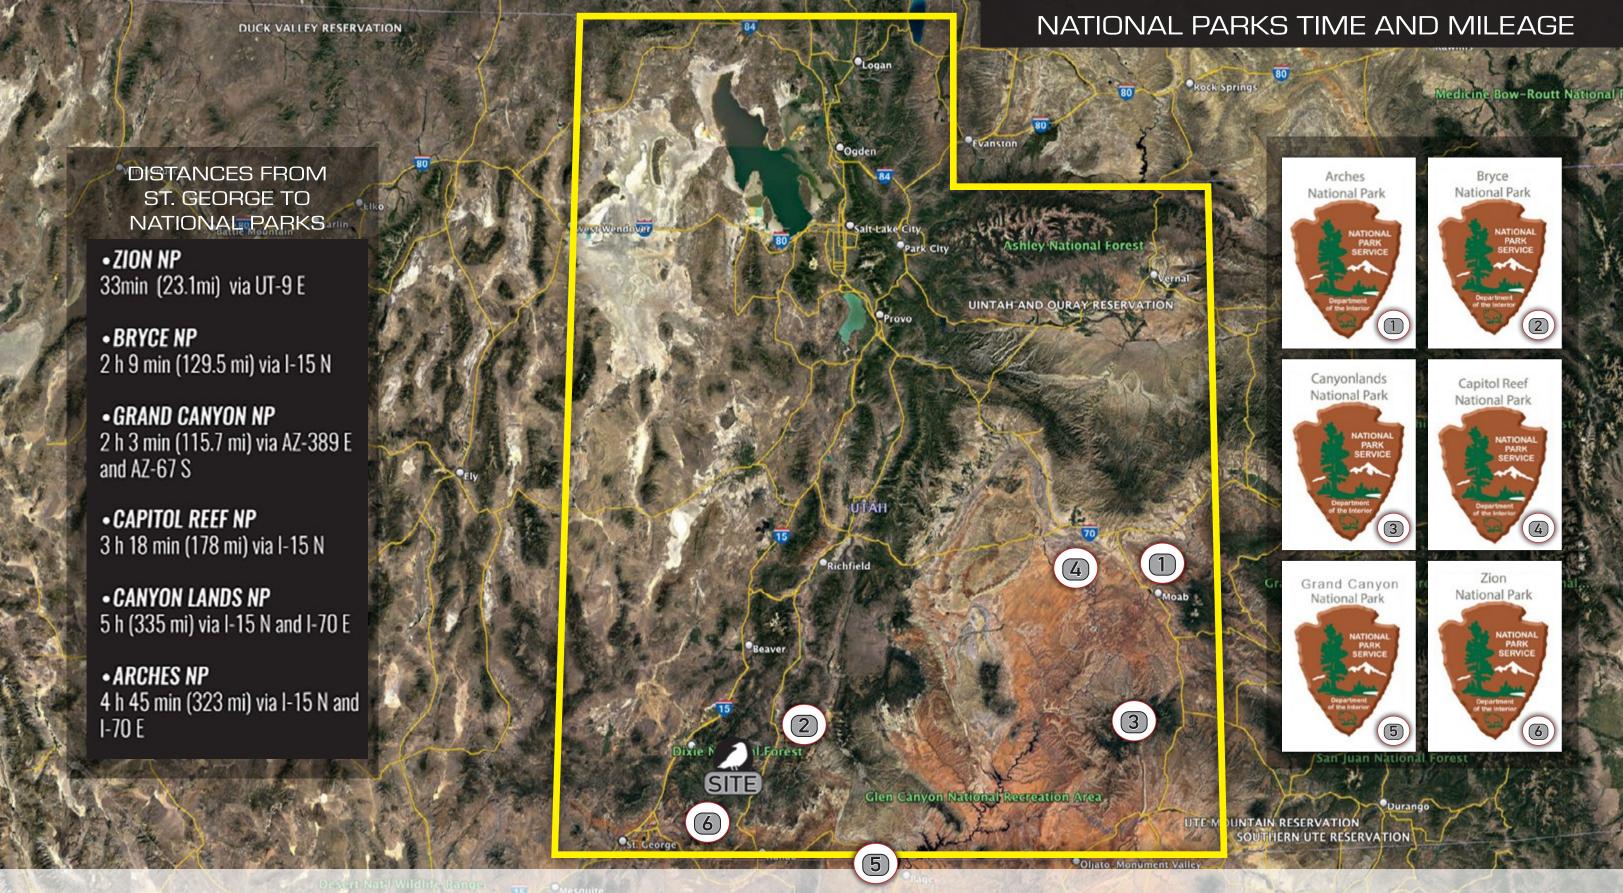

#### PROPERTY DETAILS

Incredible panoramic views in every direction! An amazing 633.65 acre ranch subdivided into 20 individual lots with a beautiful custom log cabin. Located above 8000 feet elevation on Tabletop Mesa and just outside Zion National Park. The property is less than 3.5 miles from the Zion Upper Narrows trail head. A rural unimproved subdivision located less than 20 miles from Zion National Park East entrance. A short drive to the many scenic and travel destinations, including St. George, Brian Head ski resort, Bryce Canyon, plus the national monuments Escalante Grand Staircase, Cedar Breaks, Cove Fort, Navajo Lake, Panguitch Lake, Lake Powell recreation area as well as Las Vegas.